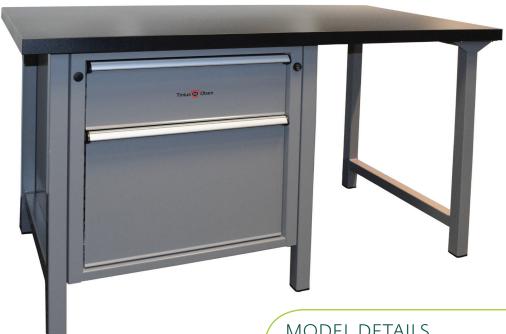

## MODEL DETAILS

Cabinet/table for bench FH-095-1006 710 x 750 x 700mm machines (Grey/Black top)

Cabinet/table for bench 710 x 900 x 570mm FH-095-1007

Cabinet/table for bench 710 x 750 x 800mm FH-095-1008

machines (Grey/Black top)

machines (Grey/Black top)

Cabinet/table for bench 1500 x 750 x 800mm FH-095-1009 machines (Grey/Black top

900 x 710 x 800mm

FH-095-1010 Cabinet/table for bench machines (Grey/Black top)

## Features and benefits

- Five models available.
- 100% retractable drawer, bearing guidance, max 100kg(220lbf) load.
- Rubber anti slip bottom.
- Lockable cabinet, 300mm (11.8 in high)
- Adjustable feet, (+/-50mm height adjustable to reach ergonomic working position)
- carrying capacity of 400kg(880lbf)
- Top surface made of 50mm plywood with 1.5mm chemical resistance plastic planting, edges made of shock resistant 3mm ABS side liner.
- Industrial quality, ideal for workshop or laboratory